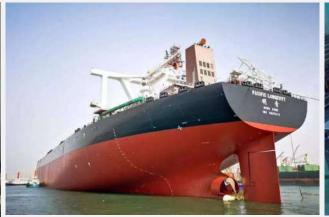

## Industrial Application 05

Laser cleaning is wildly used in a wide range of industries, mainly in the mold, automotive manufacturing, heritage restoration and shipbuilding