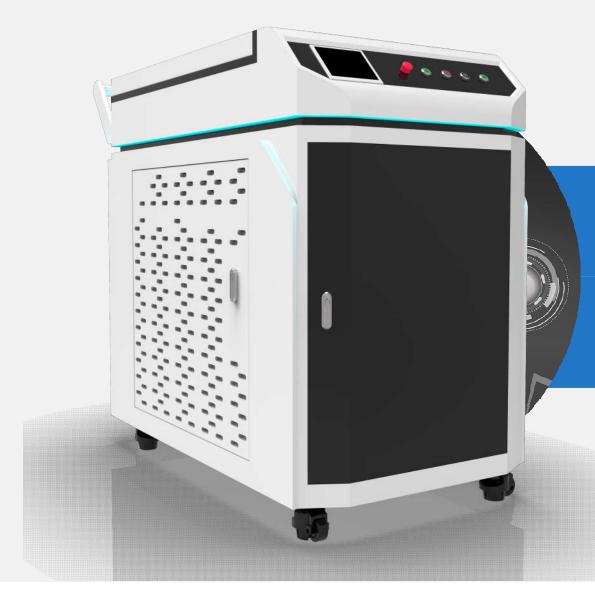

## **Product Description** 02

G.WEIKE cleaning system is the new generation product with a high technology that applies for the purpose of the material surface cleaning application, which is easily to be set up, operated and automated. No need of chemistry, water or other working medias, the equipment can be also applied for removing the resin, grease, stains, dirt, rust material, coating, coating and paint. This device can be auto-focused on a specified area of the target surface of the material, which leads to a high performance of cleanliness result.

Machine Features 03

Real-time monitoring of the cleaning process and can achieve specific location and size cleaning

Low operating costs, laser cleaning system is stable and requires little maintenance

No chemical pollution, almost no damage to the materail surface

Automated operation, stable output, high efficiency, don't need chemical cleaner, no consumables

The operation panel is easy to understand, easy to operate, and can be set with various parameters to control both laser and ammeter.