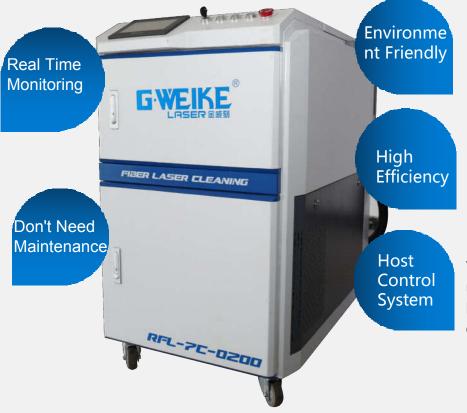

Machine Features 03

Real-time monitoring of the cleaning process and can achieve specific location and size cleaning

Low operating costs, laser cleaning system is stable and requires little maintenance

No chemical pollution, almost no damage to the materail surface

Automated operation, stable output, high efficiency, don't need chemical cleaner, no consumables

The operation panel is easy to understand, easy to operate, and can be set with various parameters to control both laser and ammeter.