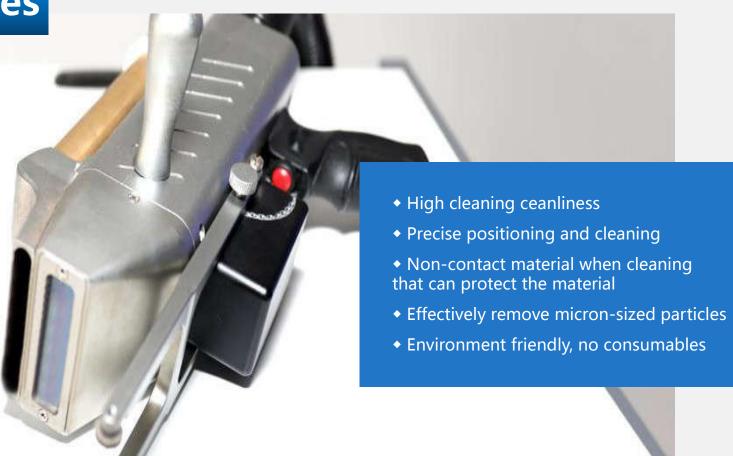

Machine Features 03

Real-time monitoring of the cleaning process and can achieve specific location and size cleaning

Low operating costs, laser cleaning system is stable and requires little maintenance

No chemical pollution, almost no damage to the materail surface

Automated operation, stable output, high efficiency, don't need chemical cleaner, no consumables

The operation panel is easy to understand, easy to operate, and can be set with various parameters to control both laser and ammeter.

## **Application**

05

Laser cleaning is mainly used to remove rust, paint, degreasing and oxide film of precision parts due to its high efficiency, energy saving and environmental protection.

G·WEIKE xide film of <sup>金融刻激光</sup>