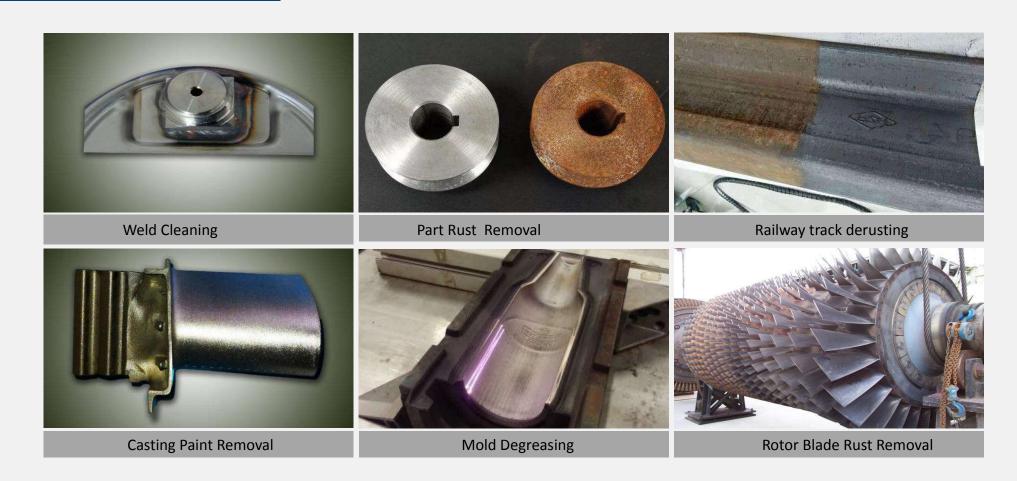

## **Application**

05

Laser cleaning is mainly used to remove rust, paint, degreasing and oxide film of precision parts due to its high efficiency, energy saving and environmental protection.

G·WEIKE xide film of <sup>金融刻激光</sup>

## Industrial Application 05

Laser cleaning is wildly used in a wide range of industries, mainly in the mold, automotive manufacturing, heritage restoration and shipbuilding