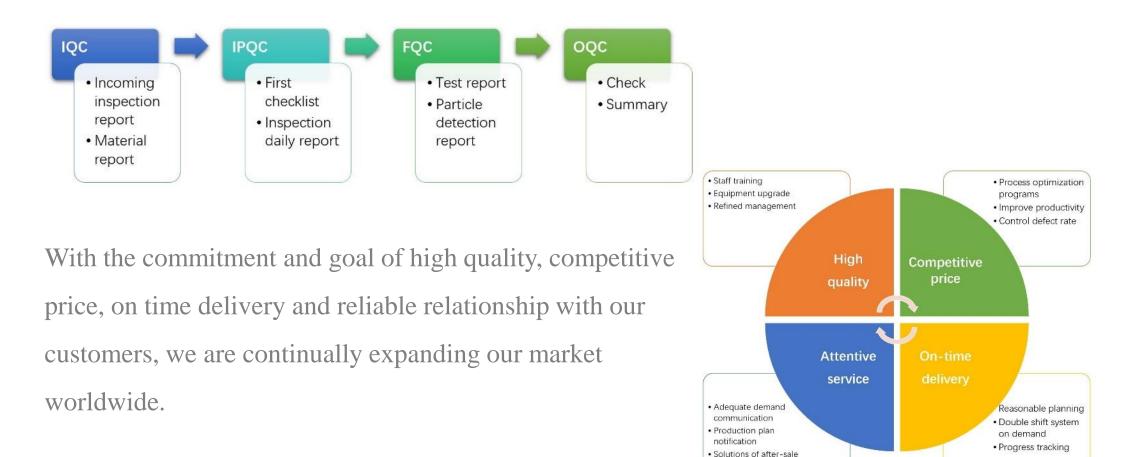

## **Management Ability**

In order to achieve more effective management, we got the Quality Management System. We make specific rules and regulations for every process, such as material purchasing, manufacturing, AQL inspection and even export handling.

service